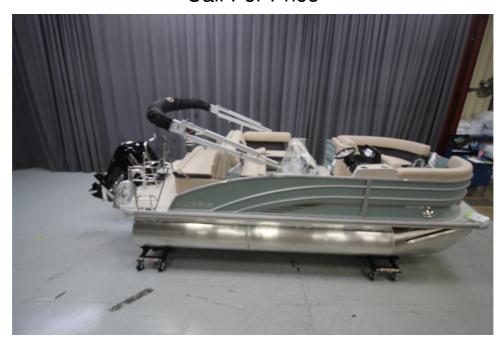

## **Description**

Nicely equipped Cruiser 190. Features and accessories include 2 - 25" pontoons, Sport Graphics, CS floorplan, full vinyl Beachwalk Seagrass flooring, Dune colored furniture, standard silver fence, rubrail and bimini frame, 10' black bimini top with boot, captain's seat with adjustable height with sl...

## **GENERAL INFORMATION**

Manufacturer Harris Model Year 2024

Model Name Cruiser 190 Model Code Cruiser 190

Stock Number

Color Sage Green / Sport

Graphics NEW

Engine 75 HP ELPT 4 Stroke EFI Outboard 4 Stroke