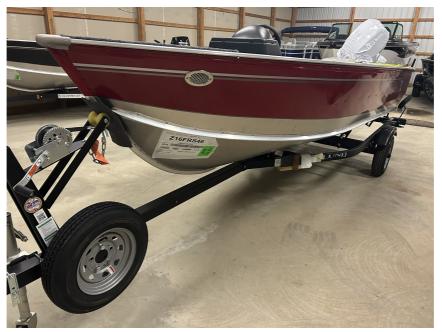

## NEW 2024 Lund 1600 Fury SS Call For Price

## Description

Don't like the color Black. How about this 1600 Fury SS in Red? The features and accessories on this boat include an Integrated Power Strake (IPS) hull, 21" cockpit depth, composite transom, aerated livewell (35" long/11-gallon), vinyl main floor with carpeted decks, Mercury analog gauges, no feedb...