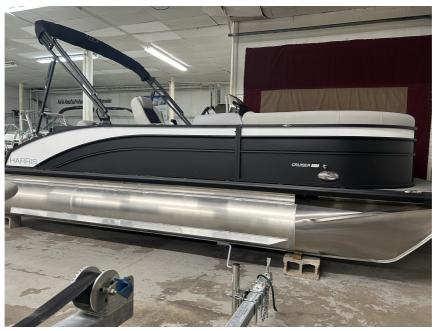

## NEW 2024 Harris Cruiser 210 SL Call For Price

## Description

Want to be spoiled? Check out all the options on this Tri-Toon Cruiser 210!! The features and accessories include three two (2) 25" outside tubes and a 27" center tube with strake and keel, white Diamond accent panel, Black Edition powder coat fence, SL floorplan (Single Rear Facing Lounger), exten...