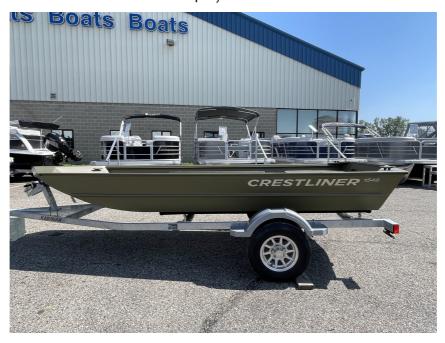

## NEW 2024 Crestliner 1546 Retriever Tiller \$6,895

## **Description**

A BOAT BUILT TO SIMPLY FISH The 1546 Retriever Jon was built with anglers and hunters in mind. With space for four people, this nofrills boat is perfect for those who just want to get outside and hunt and fish alone or with some friends. BOW PLATFORM Elevated bow casting deck for optimal visi...

## **GENERAL INFORMATION**

Manufacturer Crestliner Model Year 2024

Model Name 1546 Retriever Tiller Model Code 1546 Retriever Tiller

Stock Number 6722

Color Olive Green

Condition NEW

Engine