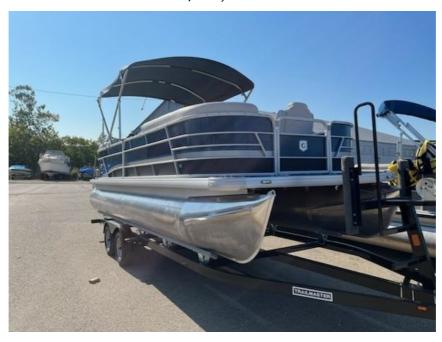

## USED 2019 Sweetwater 2286SBC \$39,995

## **Description**

Exceptionally nice with only 40 hours on the 115 Mercury four stroke. Options include ski tow bar, upgraded graywood vinyl flooring, upgraded captains chairs, full individual furniture covers, full mooring cover, bimini top, mood lighting, bluetooth stereo and more. Show More Disclaimer The Compan...

## **GENERAL INFORMATION**

Manufacturer Sweetwater
Model Year 2019
Model Name 2286SBC
Model Code 2286SBC

Stock Number

Color

Condition

Engine

**USED** 