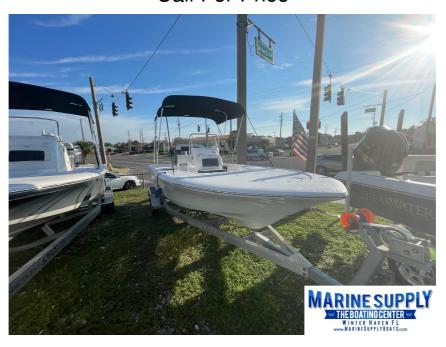

## NEW 2024 Tidewater 1910 CAROLINA BAY Call For Price

## **Description**

? YAMAHA 115HP? MAGIC TILT ALUMINUM TRAILER? BIMINI TOP? BAYSTAR HYDRAULIC STEERING? TROLLING MOTOR PLUG? PULL CLEATS? COMPASS? LOWRANCE ELITE FS 9?? JL MM50 W/4 SPEAKERS? 2 BANK CHARGER? DUAL BATERY SWITCH? SWIM PLATFORM? NMEA WITH GAUGES? CL5 INFO STATION