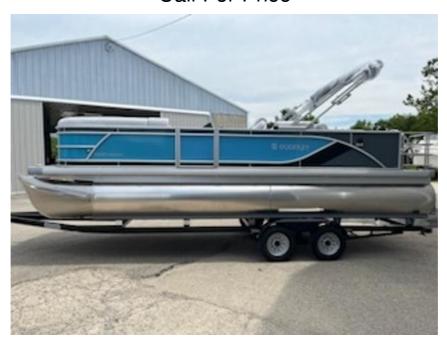

## NEW 2024 Sweetwater 2286SFL Call For Price

## **Description**

All new 2024 Sweetwater 2286SFL. The rear recliner is enclosed with a full length stainless steel railing with built in gate. Flip the lounge to provide additional interior seating. Options include upgraded dual captains chairs, dual battery switch, bluetooth stereo, depth finder / fish finder, 4...