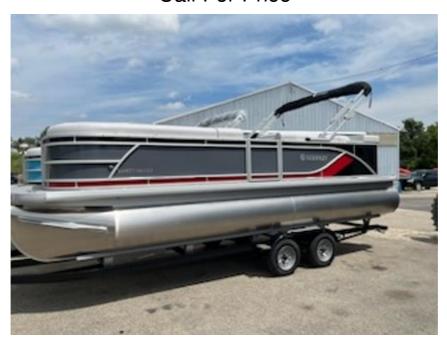

## NEW 2024 Sweetwater 2286C Call For Price

## **Description**

Sweetwater 2286 Cruise is the perfect boat for a day on the lake. Abundance of seating comprised of a rear pit group that centers around the captain and two stretch-out length bow lounges. Features include a power bimini top, platinum weave flooring, upgraded captain chair, fish finder / depth f...