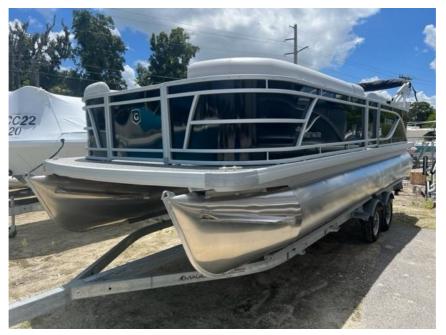

## NEW 2024 Godfrey Sweetwater 2286 C Call For Price

## Description

Put down the welcome mat and kick off your shoes, there?s just something about a Sweetwater Cruise that feels right. Available in 19 to 24-foot lengths with nearly unlimited customization options, you'll feel right at home while you're out on the water. Includes:Â Excellent cruising performance Opti...