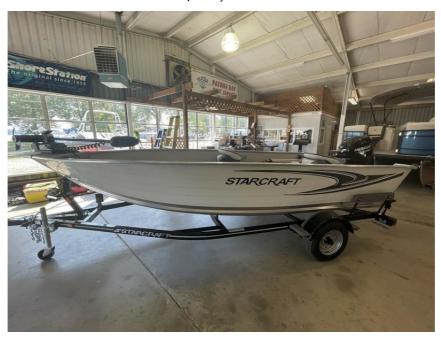

## NEW 2022 Starcraft 16 DLX TL \$17,495

## **Description**

2022 CARRY OVER. MUST GO. THIS 2022 STARCRAFT 16' PATRIOT DLX TILLER IS EQUIPPED WITH MINN KOTA 55PD TROLLING MOTOR, FISH FINDER W/GPS, MOORING COVER, TRAILMASTER TRAILER.FISHING MADE EASYWho says smaller boats need to be short on features? Starcraft's patriot series offers every essential in an easy...

## **GENERAL INFORMATION**

Manufacturer Starcraft Model Year 2022

Model Name 16 DLX TL Model Code 16 DLX TL

Stock Number

Color White Condition NEW

Engine 30 ELHPT 4S Outboard 4 Stroke