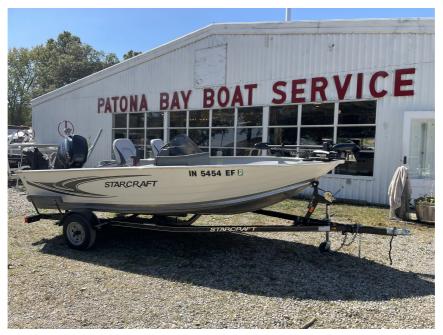

## USED 2020 Starcraft Patriot DLX 16 SC \$18,995

## Description

2020 Starcraft 16' Patriot DLX SC powered by with a Mercury 40HP 4S engine. Trailmaster single axle trailer with swing tongue included as well. Cover, Minn Kota 55PD trolling motor, and a Hummingbird Helix 5 w/GPS included. Max HP: 60 hp Length Overall: 16 ft. 2 in. Beam: 78 in. Dry Weight: 685 lb. M...

## **GENERAL INFORMATION**

Manufacturer Model Year Model Name Model Code Stock Number Color Condition

Starcraft 2020 Patriot DLX 16 SC Patriot DLX 16 SC

White USED 40 ELPT 4S EFI Outboard 4 Stroke

Engine