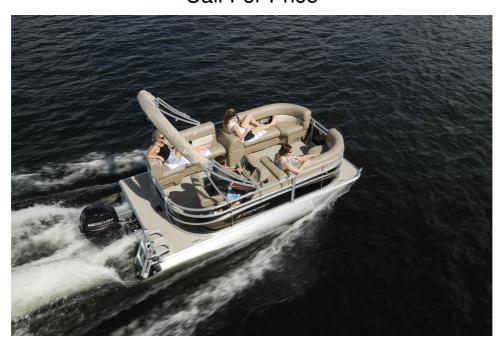

## **Description**

AVAILABLE NOW WITH THE FOLLOWING OPTIONS: CHOOSE YOUR MERCURY MOTOR. 9.9, 25, OR 40HP 4STROKE, AND A PLAYPEN COVERKick back and enjoy summer sun with our LX series of versatile and affordable pontoons. Available in floorplans from 16' to 22', LX cruising models come with upgraded sea weave flooring, ...