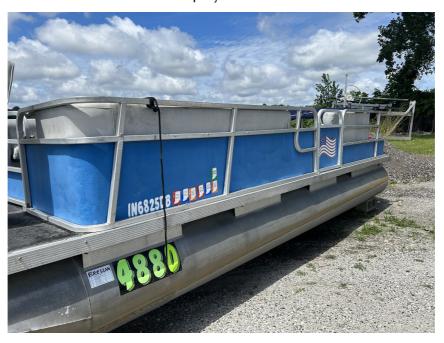

## USED 1973 Sylvan 20' BF \$3,995

## **Description**

A diamond in the rough! This pontoon and 1998 Johnson 2 stroke motor are being sold "AS IS". This pontoon just needs a good cleaning and some TLC! The boat is equipped with a battery, battery box, bimini top and boot, table, boarding ladder, carpeted decking, PRV-16 radio with 2 speakers, 12V powe...

## **GENERAL INFORMATION**

Manufacturer Sylvan Model Year 1973 Model Name 20' BF Model Code 20' BF

Stock Number

Color Blue / White

Condition USED

50 HP ELPTO 2 Stroke Outboard 2

Engine Stroke Outboard 2

Stroke