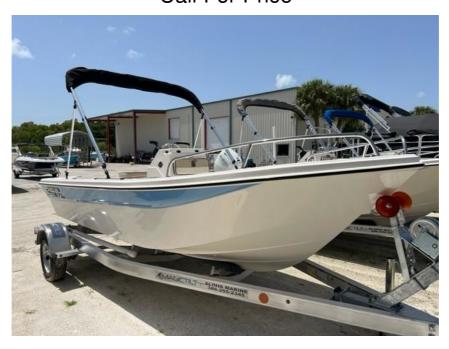

## NEW 2024 Carolina Skiff 162 JLS Call For Price

## **Description**

Easy handling and maneuverability, versatility in bays, creeks, rivers and beyond, durability and tremendous fishability are some of the many features and benefits anglers and families have come to expect from the innovative JLS Series. The 162 JLS features a modified V hull with a full liner hull? ...