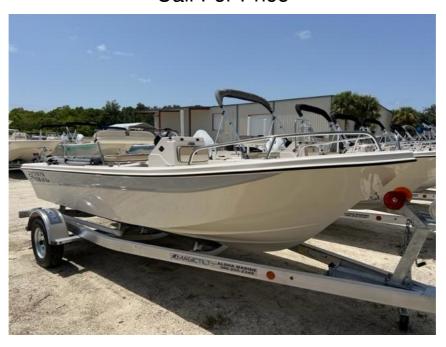

## NEW 2024 Carolina Skiff 178 JLS Call For Price

## **Description**

Easy handling and maneuverability, versatility in bays, creeks, rivers and beyond, durability and tremendous fishability are some of the many features and benefits anglers and families have come to expect from the innovative JLS Series. The 178 JLS features a modified V hull with a full liner hull? ...