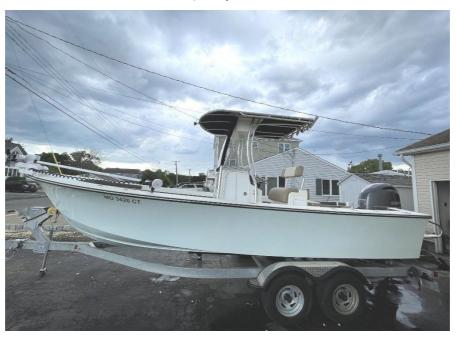

## USED 2018 May-Craft 23 Cape Classic \$65,000

## **Description**

FOR QUESTIONS CONTACT: TIM 609-815-0336 or Tim.maloney1@aol.com2018 Maycraft 23 Cape ClassicThis Boat is in MINT CONDITION! Would easily pass for a 2023..Lift kept/ trailered and stored in heated garage in winter absolutely perfect 165 hours! Would prefer not to sell until august so if u need a bit o...

## **GENERAL INFORMATION**

Manufacturer May-Craft Model Year 2018

Model Name 23 Cape Classic
Model Code 23 Cape Classic
Stock Number AEMTM20230806

Color

Condition USED

Engine Yamaha F200 Four

Stroke