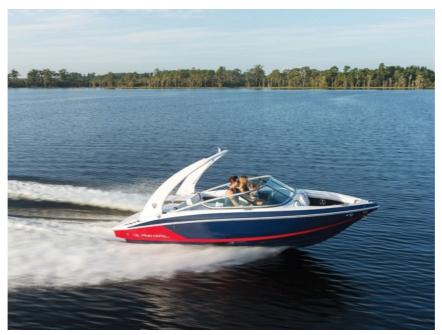

## Description

2019 Regal 2100A RESILIENT TRAILBLAZERWith so many boats in the 21-foot class, it?s surprisingly difficult to find one with ample seating, storage and leg room. Enter the Regal 2100. With class leading seating and storage tucked within a sleek profile and FasTrac running surface, the 2100 pulls ahead...