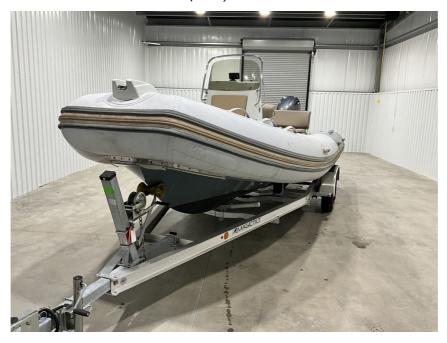

## USED 2020 Zodiac Medline 660 \$31,022

## **Description**

2020 Zodiac Boats Medline 660FARNIENTEPerfect for long trips on the sea, the Medline is a true private oasis thanks to its surface, which can be transformed into a sunbathing area. Created for long day trips, the Medline range is part of the new generation of Zodiac boats: rigid-hulled inflatable ope...

## **GENERAL INFORMATION**

Manufacturer Zodiac

Model Year 2020

Model Name Medline 660

Model Code Medline 660

Stock Number B6923

Color WHITE

Condition USED