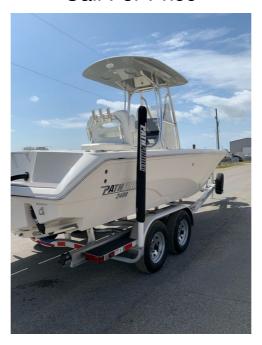

## NEW 2023 Pathfinder 2400 Open Call For Price

## **Description**

2023 Pathfinder Boats 2400 OpenEvery season is Open season.Designed for the angler who wants to fish it all out of just one boat, the 2400 Open is specialized for hardcore angling versatility in a manageable, sub 25- foot package. With a forward deck for sight fishing applications and a deeper, open ...

## **GENERAL INFORMATION**

Manufacturer Pathfinder Model Year 2023 Model Name 2400 Open Model Code 2400 Open Stock Number MAV001836 Color WHITE Condition NEW Engine YAMAHA