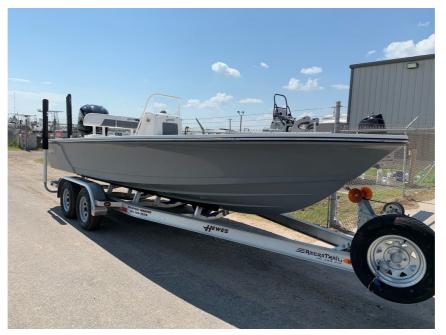

## NEW 2022 Hewes Redfisher 21 Call For Price

## Description

The completely new Redfisher 21 takes hardcore, nearshore and backcountry fishing to a whole other level. Built using VARIS (Vacuum Assisted Resin Infusion System) and designed for a maximum horsepower rating of 350 with a jackplate standard, this boat specializes in catching bait in one zip code, fi...

## **GENERAL INFORMATION**

Manufacturer Model Year Model Name Model Code Stock Number Color Condition Engine

2022 Redfisher 21 Redfisher 21 HMC43F222 Gray NEW Yamaha

Hewes