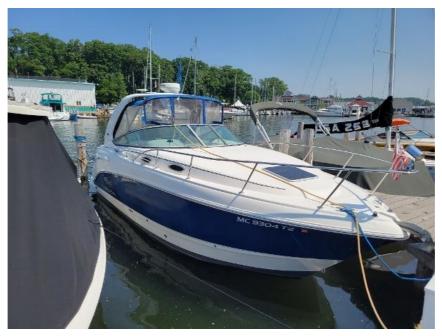

## USED 2005 Chaparral Signature 270 \$39,900

## Description

This Chaparral 270 Signature has twin 4.3GL Volvo's which makes it a very nice cruiser with the safety of two engines. The boat has enough cabin space for the whole family to enjoy the weekend on board with sleeping for 6 people, along with a separate head and dining area.Please call with questions a...