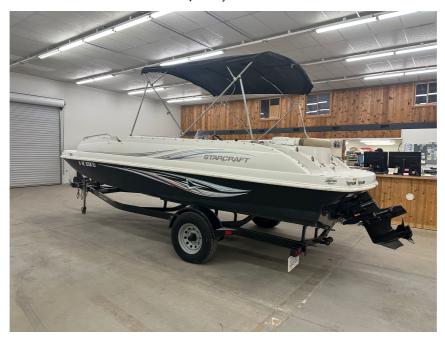

## USED 2014 Starcraft Limited 2000 I/O \$22,500

## **Description**

For sale is this 2014 Starcraft 2000 Limited with trailer. This boat is perfect for a day at the lake with family and friends. With lots of seating space and storage, this boat can do it all. Currently located in Charlevoix.Call, text or email with any questions and to schedule a showing today. Joe G...