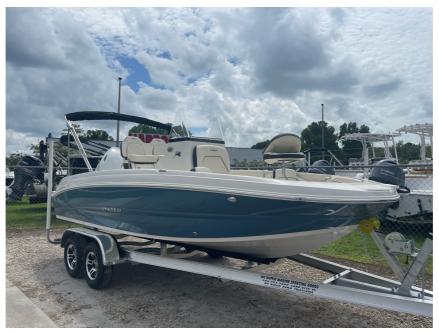

## NEW 2023 Stingray 206CC \$61,995

## Description

The 20-foot 206CC is a center console fishing boat and family deck boat rolled into one. The versatility alone makes it perfect for families with varied on-the-water interests. For the anglers, a low profile design makes it easy to navigate in low clearance areas, a helm seat for two has an adjustabl...