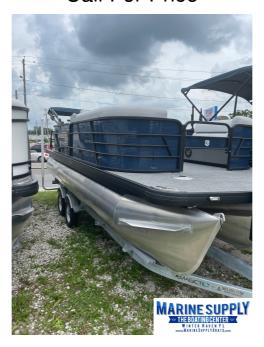

## NEW 2023 Sweetwater SW2286BF Call For Price

## **Description**

Brand new 2023 Sweetwater pontoon boat 2286BF. Price includes...? YAMAHA 115hp (ADD \$3,500 TO UPGRADE TO A F150)? NO TRAILER INCLUDED (ADD \$4,975 TO INCLUDE A TANDEM GALVINIZED TRAILER)? BIMINI TOP? CAPTAIN?S CHAIR? CUP HOLDER? BOW FISHING SEATS? TACHOMETER & DUR METER? FUEL GAUGE Max HP: 150 H...