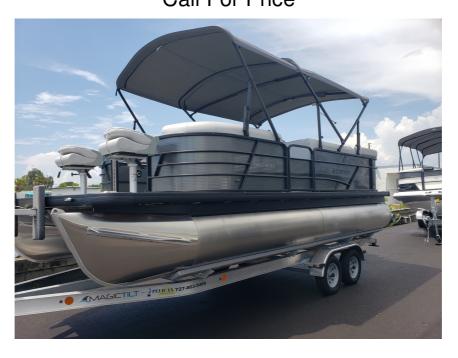

## NEW 2024 Sweetwater (#02360) SW2286BF BOWFISH PONTOON-CHARCOAL Call For Price

## **Description**

POWERED BY A F200XC YAMAHA FOURSTROKE OUTBOARD ADDITIONAL OPTIONS INCLUDED: DOUBLE BIMINI TOP DUAL BATTERY SWITCH WITH TRAYS IN FLOOR STORAGE 25" TANSOM BLACK ACCENT STRIPE COASTAL EDITION DECALS LED DOCKING LIGHTS SALTWATER ANODE; 3 TUBES SKI TOW BAR STAINLESS STEEL PULL UP CLEATS HARBOR...