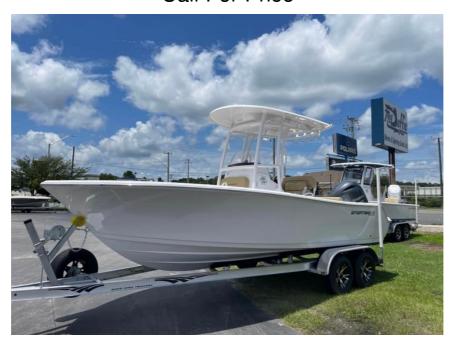

## NEW 2023 Sportsman Open 212 Center Console Call For Price

## **Description**

The Open 212 features a larger capacity livewell and more open cockpit space for the more serious angler. Overall, more room behind the leaning post and a walk-through transom makes this 21 footer a great fishing platform. Standard amenities include a Garmin 9? touchscreen GPS, B60 thru-hull transduc...