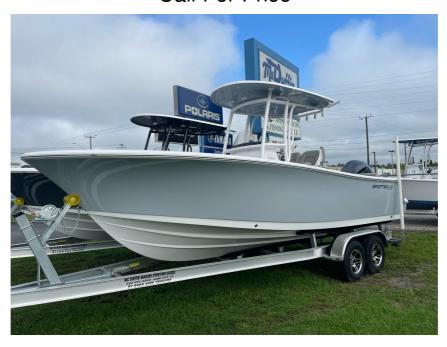

## NEW 2023 Sportsman Heritage 231 Center Console Call For Price

## **Description**

The Heritage 231 is the perfect package for any family looking for versatility and ease of trailering. Available with up to a 250 horsepower engine, it has an ideal layout for many activities on the water, from tubing to fishing. It can be optioned with either a canvas T-Top or a Fiberglass Hard-Top ...