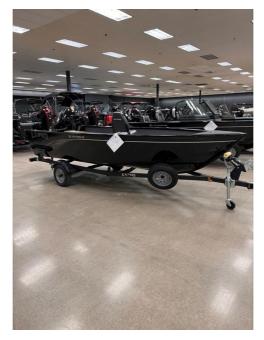

## NEW 2023 Lund 1650 Angler Tiller \$24,999

## Description

ON DISPLAY AT RIDE NORTH KINGSFORD MERCURY 50 ELHPT ADVANCED TILLER VINYL MAIN FLOOR 2 STEP STRAP LADDER ON PORT SIDE 24V UPGRADE 3 BANK MINNKOTA ONBOARD CHARGER ADDITIONAL 6.5 GALLON FUEL TANK ALUMINUM PROP AUTO BILGE PUMP LUNDGUARD BLACK BUNK TRAILER WITH LOAD GUIDES, SPARE TIRE, AND RACHETING TIE ...

## **GENERAL INFORMATION**

Manufacturer Model Year Model Name Model Code Stock Number Color Condition Engine Lund 2023 1650 Angler Tiller 1650 Angler Tiller 41E323 BLACK NEW