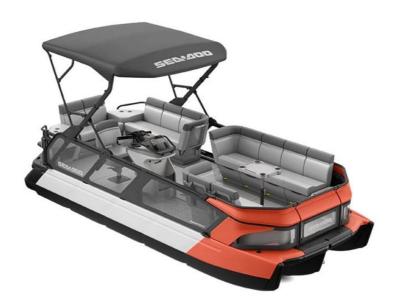

## NEW 2023 Sea-Doo Switch® Cruise 21-230 hp \$45,999

## **Description**

ON DISPLAY AT RIDENORTH MARQUETTE COMES WITH SAFETY KIT, FIRE EXTINGUISHER, PADDLE KIT, ROPE KIT, MOORING COVER, TRAILERING COVER, FUEL CADDY, CONSOLE STORAGE BAG, SKI PYLON, ANCHOR KIT, AND PREMIUM AUDIO SYSTEM.

## **GENERAL INFORMATION**

Manufacturer Sea-Doo Model Year 2023

Model Name Switch® Cruise 21-

230 hp

Model Code Switch® Cruise 21-

230 hp

Stock Number 30E323
Color RED
Condition NEW

Engine