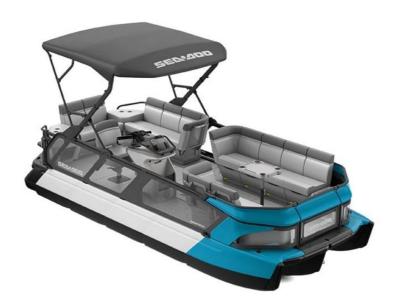

## NEW 2023 Sea-Doo Switch® Cruise 21-230 hp \$45,999

## **Description**

ON DISPLAY AT RIDENORTH MARQUETTE COMES WITH SAFETY KIT, FIRE EXTINGUISHER, PADDLE KIT, ROPE KIT, MOORING COVER, TRAILERING COVER, FUEL CADDY, CONSOLE STORAGE BAG, SKI PYLON, ANCHOR KIT, AND PREMIUM AUDIO SYSTEM.