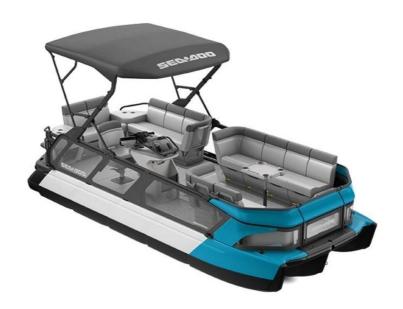

## NEW 2023 Sea-Doo Switch® Cruise 21-230 hp \$45,999

## **Description**

ON DISPLAY AT RIDENORTH MAQUETTE COMES WITH SAFETY KIT, FIRE EXTINGUISHER, PADDLE KIT, ROPE KIT, MOORING COVER, TRAILERING COVER, FUEL CADDY, CONSOLE STORAGE BAG, SKI PYLON, ANCHOR KIT, AND PREMIUM AUDIO SYSTEM.

## **GENERAL INFORMATION**

Manufacturer Sea-Doo Model Year 2023

Model Name Switch® Cruise 21-

230 hp

Model Code Switch® Cruise 21-

230 hp

Stock Number 64A323
Color BLUE
Condition NEW

Engine