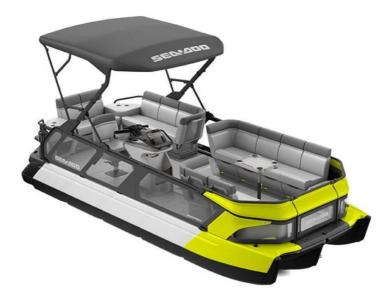

## NEW 2023 Sea-Doo Switch® Cruise 21-230 hp \$45,999

## **GENERAL INFORMATION**

Manufacturer Model Year

Model Name

Model Code

Stock Number Color Condition Engine Sea-Doo 2023 Switch® Cruise 21-230 hp Switch® Cruise 21-230 hp 32B323 NEON YELLOW NEW