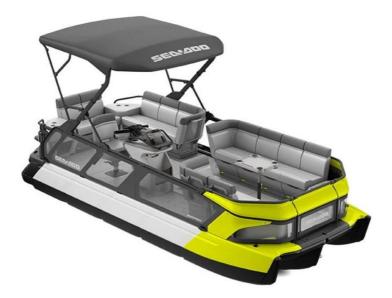

## NEW 2023 Sea-Doo Switch® Cruise 21-230 hp \$44,999

## **GENERAL INFORMATION**

Manufacturer Model Year

Model Name

Model Code

Stock Number Color Condition Sea-Doo 2023 Switch® Cruise 21-230 hp Switch® Cruise 21-230 hp 97D323 NEON YELLOW NEW