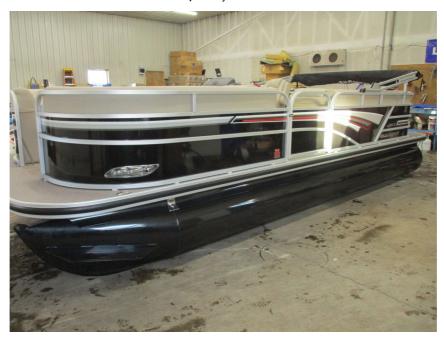

## NEW 2023 Ranger REATA RP220C \$44,830

## **Description**

2023 Ranger Boats 220CALL KINDS OF CAPABILITY FOR ANY AND EVERYTHINGWith a deck big enough for any undertaking, the Ranger® Reata® 220C is an easy-to-maneuver platform that gives up nothing in capacity while boasting a full complement of high-end touches inside and out. Chrome bezels surround LED nav...