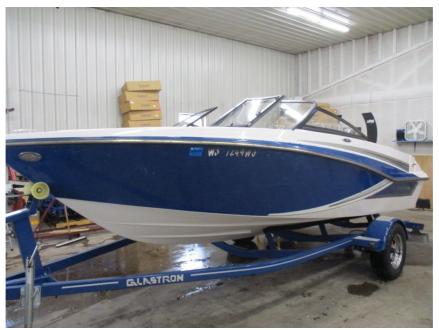

## USED 2019 Glastron GT 180 \$21,500

## Description

2019 Glastron GT 180 DISCOVER THE GT 180With the GT 180, you? re guaranteed a great day on the water. For affordable family boating, nothing beats it. It?s the perfect boat for both watersports and comfortable cruising. The GT 180 comes with a snappy outboard engine to power your fun and plenty of roo...

## **GENERAL INFORMATION**

| Manufacturer |
|--------------|
| Model Year   |
| Model Name   |
| Model Code   |
| Stock Number |
| Color        |
| Condition    |
| Engine       |

Glastron 2019 GT 180 GT 180 GL1900A Blue/White USED Evinrude