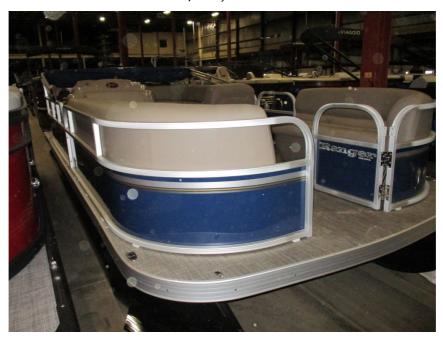

## NEW 2023 Ranger REATA RP200C \$36,975

## **Description**

2023 Ranger Boats 200CWHERE AFFORDABILITY MEETS CAPABILITYThe Ranger® Classic Series 200 C represents a pontoon that delivers quality, affordability and comfort in a well-rounded package that's fit for full days of family fun. The wide-open deck features a trio of lounges that enjoy plush seating and...