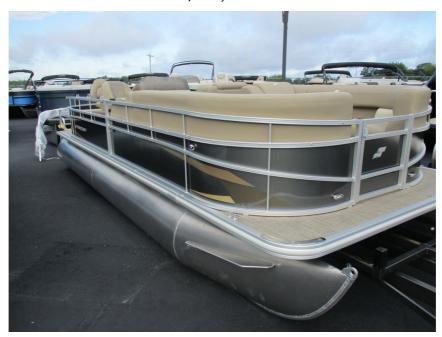

## **Description**

2023 Starcraft Marine LX 22 FKick back and enjoy summer sun with our LX series of versatile and affordable pontoons. Available in floorplans from 16' to 22', LX cruising models come with upgraded sea weave flooring, a custom-molded console and a bimini top for protection from the sun, while fishing ...