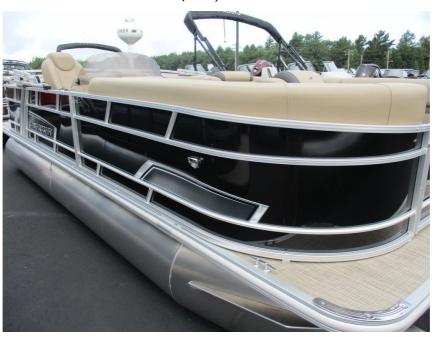

## NEW 2023 STARCRAFT MARINE EX 22 C \$30,926

## **Description**

2023 Starcraft Marine EX 22 Clf you?re ready for great pontoon boat experiences, step up to the quality and comfort of a Starcraft. The EX Series offers spacious 8' widths and five versatile layouts, including cruise and fish models. With great standard features and options upgrades, EX pontoon boats...