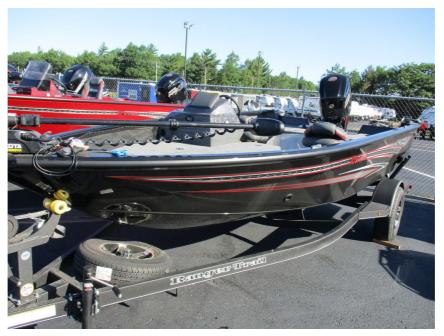

## NEW 2023 Ranger VS1682 ANGLER \$41,076

## Description

2023 Ranger Boats VS1682SC AnglerCOMPACT IN SIZE, LONG ON FEATURESThe Ranger® VS1682 SC Angler is designed to tame swells and rough water like a big deep V, but in a shorter size that?s long on legendary Ranger quality. The VS1682 SC Angler has a wealth of features built in from the factory that offe...

## **GENERAL INFORMATION**

Manufacturer Model Year Model Name Model Code Stock Number Color Condition Engine Ranger 2023 VS1682 ANGLER VS1682 ANGLER RG2300

NEW