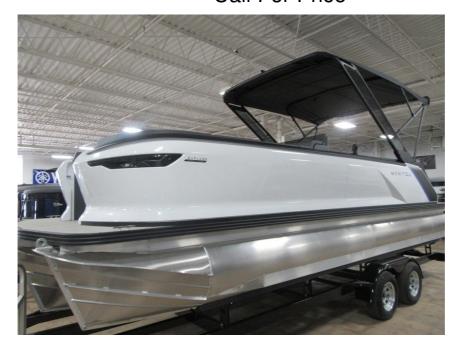

## NEW 2023 Manitou Explore 24 Switchback W/ Trifold Bench Single Engine Call For Price

## **GENERAL INFORMATION**

| SHP 575 - SIGNAURE PACKAGE - MERCURY DT | S                                                                                                                                               | • • •                                                               |
|-----------------------------------------|-------------------------------------------------------------------------------------------------------------------------------------------------|---------------------------------------------------------------------|
|                                         | Manufacturer                                                                                                                                    | Manitou                                                             |
|                                         | Model Year                                                                                                                                      | 2023                                                                |
|                                         | Model Name                                                                                                                                      | Explore 24<br>Switchback<br>W/ Trifold<br>Bench<br>Single<br>Engine |
|                                         | Model Code                                                                                                                                      | Explore 24<br>Switchback<br>W/ Trifold<br>Bench<br>Single<br>Engine |
|                                         | Stock Number                                                                                                                                    | NMP239                                                              |
|                                         | Color                                                                                                                                           |                                                                     |
|                                         | Condition                                                                                                                                       | NEW                                                                 |
|                                         | Engine                                                                                                                                          |                                                                     |
|                                         | Contact                                                                                                                                         |                                                                     |
|                                         | American Marine and Motorsports<br>830 E Green Bay St<br>Shawano, WI 54166<br>Phone: 920.445.8995<br>Website:<br>https://www.americanmarina.com |                                                                     |