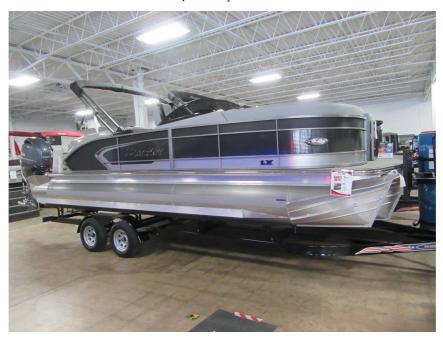

## NEW 2022 Manitou 23 LX RFXW SHP Dual Engine \$130,995

## **Description**

Blackout Package - Limited Package - Yamaha Joystock - Power Bimini Top -Limited Package - RIGGED WITH TWO YAMAHA 200HP MOTORS - INCLUDES ALL MANUFACURER AND DEALER REBATES - NOT PRICED WITH A TRADE IN - NO TRAILER INCLUDED

## **GENERAL INFORMATION**

Manufacturer Manitou Model Year 2022

23 LX RFXW Model Name SHP Dual

Engine 23 LX RFXW

Model Code SHP Dual

Engine

Stock Number NMP209

BLK-