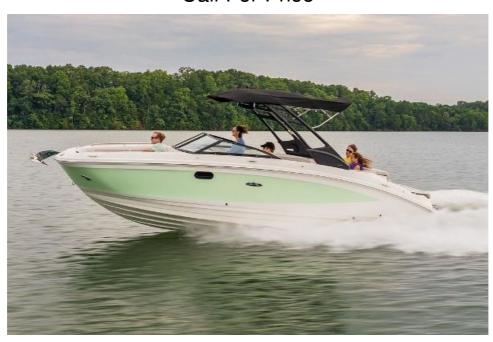

## NEW 2024 Sea Ray SDX 270 Call For Price

## **Description**

In stock now.Make a splash without rocking the boat: The SDX 270 is geared for incredible stability, comfort and handling. Sea Ray's purpose-driven engineering encompasses everything from a precision-molded hull right down to details like helm visors that minimize glare on gauges, and optional, soft,...

## **GENERAL INFORMATION**

Manufacturer Sea Ray Model Year 2024 Model Name SDX 270 Model Code SDX 270

Stock Number

Color Black
Condition NEW

Engine 6.2L ECT MPI DTS BR3 Stern Drive