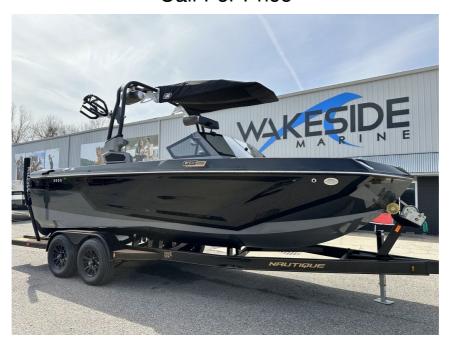

## NEW 2023 Nautique Super Air Nautique GS22 Call For Price

## **GENERAL INFORMATION**

Manufacturer Nautique
Model Year 2023
Super Air

Model Name Nautique GS22

Super Air Nautique

GS22 Stock Number 7431

> JET BLACK / ANTHRACITE METAL

FLAKE / TUNGSTEN GREY / SAHARA SAND