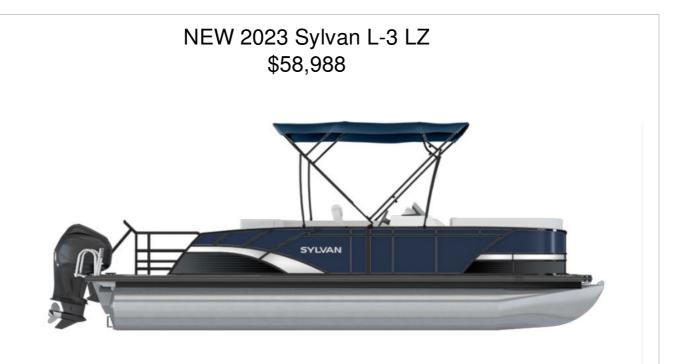

## Description

TRI TOON L-Series: If you crave the utmost in comfort and style, the L-Series is your ticket to elegance on the water. Premium upholstery, entertainment options, and high-end finishes are just the beginning. Mercury 150XL Engine Upgrade Options Available, Playpen Cover, Teak Weave Flooring SPX 25 Per...

## **GENERAL INFORMATION**

Manufacturer Model Year Model Name Model Code Stock Number Color Condition Engine Sylvan 2023 L-3 LZ L-3 LZ B000833924 Blue NEW