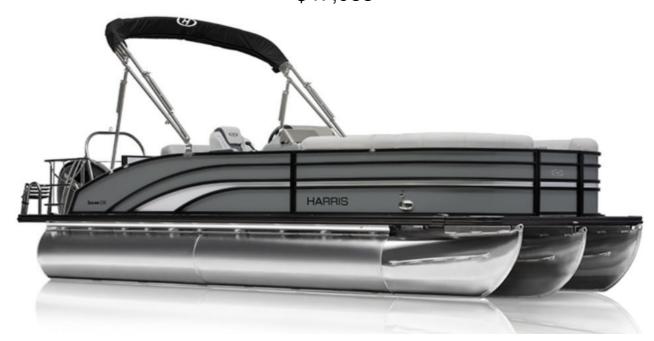

## NEW 2023 Harris Sunliner 230 CWDH \$47,988

## **Description**

TWIN TUBE MODEL - Mercury 115ELPT CT, Playpen cover, Accent panel, Black edition, Dual helm Seats, Extreme steering, Helm seat and slider, Changing room, Depth gauge, windscreen

## **GENERAL INFORMATION**

Manufacturer Harris Model Year 2023

Model Name Sunliner 230 CWDH Model Code Sunliner 230 CWDH

Stock Number 2626845

Color Sterling Gray/White Diamond Accent

Condition NEW

Engine