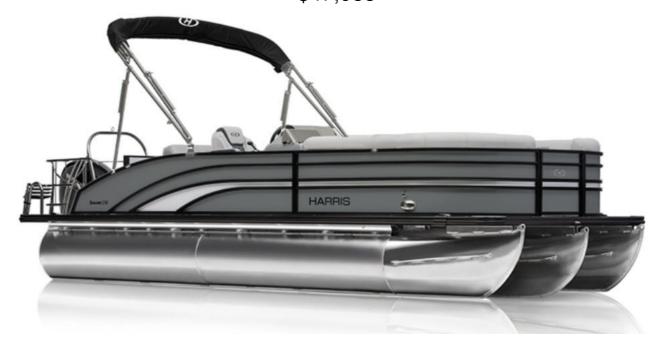

## NEW 2023 Harris Sunliner 230 CWDH \$47,988

## **Description**

TWIN TUBE MODEL - Mercury 115ELPT CT, Playpen cover, Accent panel, Black edition, Dual helm Seats, Extreme steering, Helm seat and slider, Changing room, Depth gauge, windscreen

## **GENERAL INFORMATION**

Manufacturer Harris Model Year 2023

Model Name Sunliner 230 CWDH Model Code Sunliner 230 CWDH

Stock Number 2626848

Color Sterling Gray/White Diamond Accent

Condition NEW

Engine