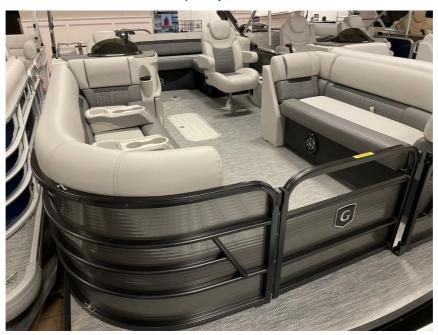

## NEW 2023 Godfrey Pontoons Sweetwater 2286 SFL GTP 27 in. Center Tube \$52,926

## Description

Colors: Charcoal Panels w/Black Accent Stripe, Luxe Lunar Gray Quilted Ulta Soft Furniture w/Neutral Base Accents, Platinum Weave Flooring. Added Options:In-Floor Storage, GTP Center Tube Package, LED Docking Lights, Stainless Steel Pop Up Cleats, Ski Tow Bar, Upgraded Captains Chairs, Changing Room,...