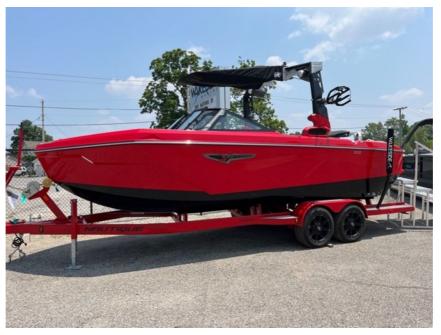

## NEW 2023 Nautique Super Air Nautique S23 Call For Price

## **GENERAL INFORMATION**

| Manufacturer    | Nautique                                            |
|-----------------|-----------------------------------------------------|
| Model Year      | 2023                                                |
| Model Name      | Super Air<br>Nautique<br>S23                        |
| Model Code      | Super Air<br>Nautique<br>S23                        |
| Stock Number    | 7221                                                |
| Color           | VICTORY<br>RED / JET<br>BLACK /<br>TUNGSTEN<br>GREY |
| Condition       | NEW                                                 |
| Engine          |                                                     |
| Contact         |                                                     |
| WakeSide Marine |                                                     |