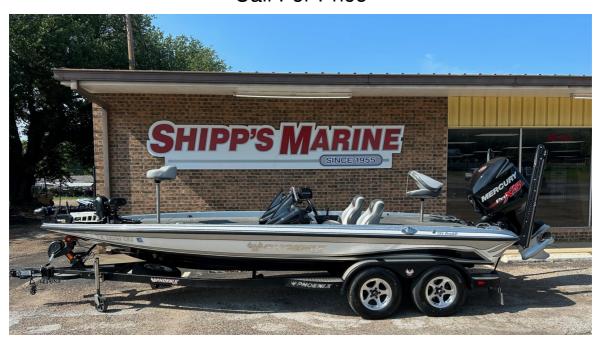

## USED 2017 Phoenix 721 ProXP Call For Price

## **Description**

Standard Features All Composite Construction Including Transom & Description & Stringers Hydraulic Tilt Steering Custom Steering Wheel 10″ Adjustable Jack Plate Trim At The Helm Hot Foot Throttle W/ Adj. Slide Lowrance Hook...

## **GENERAL INFORMATION**

Manufacturer Phoenix
Model Year 2017
Model Name 721 ProXP
Model Code 721 ProXP
Stock Number 721ES

Color

Condition USED

Engine Mercury 250 PRO XS
Outboard 2 Stroke