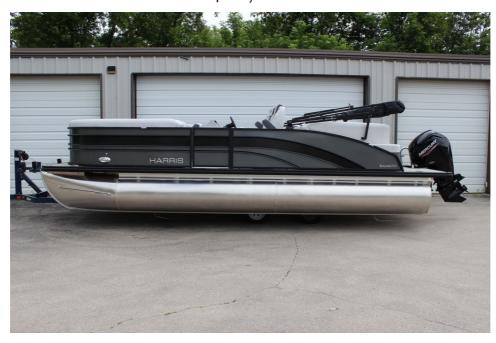

## NEW 2022 Harris Sunliner 230 CWDH \$45,595

## **Description**

THIS DEAL WILL NOT LAST!!! SALE ENDS 5/31!!Stop in to see this NEW 2022 Harris Sunliner 230 Center Walk-Through w/ Dual Helm Seats! This pontoon has moonlight gray seating with ultralux high back dual helm seats, slate gray woven teak flooring, a 10' bimini, and an extended rear swim platform. This b...